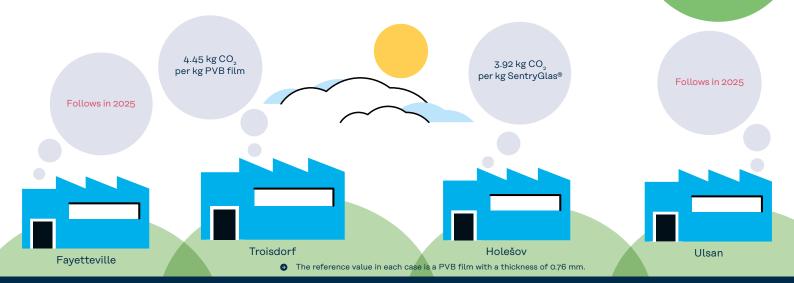

The basis for this is ongoing monitoring and review of our daily activities. One metric here is the 'Life Cycle Assessment' (LCA), which measures the environmental impact of a product or service.

We have currently determined the data for our two production sites in Troisdorf/Germany and Holešov/Czech Republic.

# Life Cycle Assessment (LCA) (climate change total)