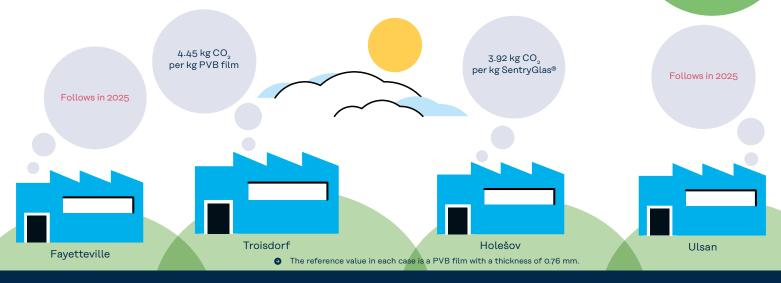

The basis for this is ongoing monitoring and review of our daily activities. One metric here is the 'Life Cycle Assessment' (LCA), which measures the environmental impact of a product or service.

We have currently determined the data for our two production sites in Troisdorf/Germany and Holešov/ Czech Republic. This is how Kuraray makes the world a little bit safer.

#### Life Cycle Assessment (LCA) (climate change total)